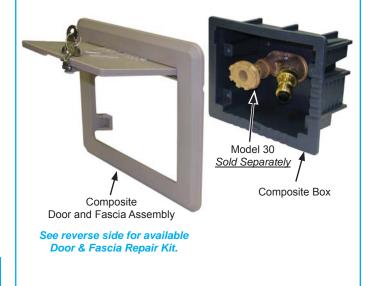

The Woodford Model MB30BX Modular Box system is designed to securely contain a Woodford Model 30 freezeless wall faucet in residential buildings.

The MB30BX includes a light weight, high impact, composite box that is stubbed out of a frame or masonry wall. After the wall is finished, an attractive and paintable, composite door and fascia assembly is screwed into the box to create a durable, protected and secure faucet access.

Complete the Modular Box system by choosing a reliable Woodford Model 30 freezeless wall faucet.

Sold Separately. See rough-in dimensions and inlet options on reverse side.

The Model 30 faucet is intended for irrigation purposes and designed for residential and light commercial outside water service applications.

## Modular Box Components

See Rough-In Dimensions on reverse side.

When ordering, specify MB30BX or MB30BX-K

Since 1929

Made In The U.S.

Thumb Latch Cylinder Lock

22

24