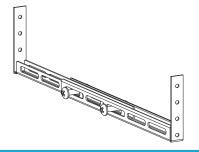

## RK-Bracket - Sold Separately

Bracket may be used to mount or support the box in a stud wall. Hole centers are provided on back of box for drilling (2) 9/32" holes. Bracket extends from 10" to 19".

For Installation Instructions go to..... www.woodfordmfg.com or call 1-800-621-6032