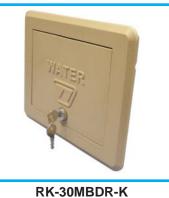

The door is designed to swing up and slide back to stay open while a hose is attached. Two lock styles are available:

- Standard Thumb Latch Cylinder Lock
- Available as an upcharge Key Cylinder Lock (with (2) keys)

27 1/8" 29 1/8"

Key Cylinder Lock

Products are manufactured under one or more of the following U.S. Patents: 3,414,001; 4,178,956; 4,316,481; 4,532,954; D216,790; D216,791; D277,365; D277,366; Canada Patents: 852,529; 865,995; 1,146,438