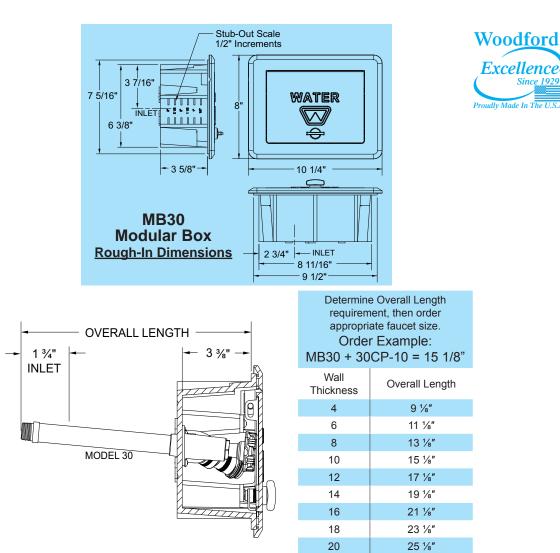

Complete the Modular Box system by choosing a reliable Woodford Model 30 freezeless wall faucet.

Sold Separately. See rough-in dimensions and inlet options on reverse side.

The Model 30 faucet is intended for irrigation purposes and designed for residential and light commercial outside water service applications.

## Modular Box Components

See Rough-In Dimensions on reverse side.

When ordering, specify MB30BX or MB30BX-K

Since 1929

Made In The U.S.

Thumb Latch Cylinder Lock

22

24

27 1/8" 29 1/8"

Key Cylinder Lock

Products are manufactured under one or more of the following U.S. Patents: 3,414,001; 4,178,956; 4,316,481; 4,532,954; D216,790; D216,791; D277,365; D277,366; Canada Patents: 852,529; 865,995; 1,146,438