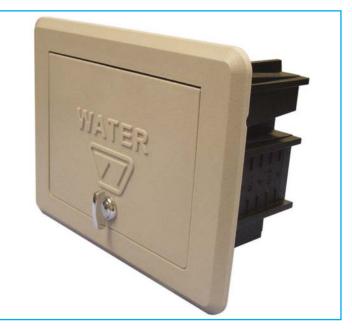

The Woodford Model MB30BX Modular Box system is designed to securely contain a Woodford Model 30 freezeless wall faucet in residential buildings.

The MB30BX includes a light weight, high impact, composite box that is stubbed out of a frame or masonry wall. After the wall is finished, an attractive and paintable, composite door and fascia assembly is screwed into the box to create a durable, protected and secure faucet access.

## Composite Modular Box For Model 30 Freezeless Wall Faucets (Sold Separately) MB30BX MB30BX-K