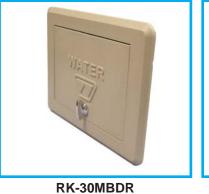

The door is designed to swing up and slide back to stay open while a hose is attached. Two lock styles are available:

- Standard Thumb Latch Cylinder Lock
- Available as an upcharge Key Cylinder Lock (with (2) keys)

## Modular Box Components

See Rough-In Dimensions on reverse side.

When ordering, specify MB30BX or MB30BX-K

Since 1929

Made In The U.S.

Thumb Latch Cylinder Lock

22

24