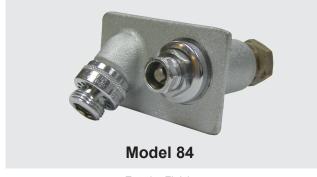

## FOR NON-FREEZING AREAS ONLY.

Anti-Siphon
Close Coupled
Wall Hydrants

The Model 84 is an anti-siphon protected wall hydrant designed for irrigation purposes in mild climate areas or within temperature controlled malls and plazas.

## Model 84