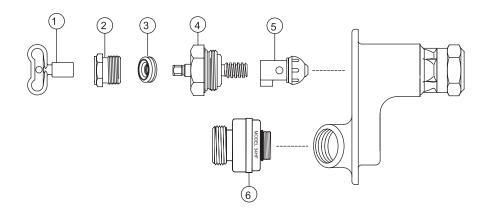

When ordering, specify model number, inlet and finish.

©2010 WOODFORD Mfg. 1975

08/10 Form No. 84.105

| MODEL 84 PARTS LIST |                    |                                                         |
|---------------------|--------------------|---------------------------------------------------------|
| ITEM                | PART#              | DESCRIPTION                                             |
| 1                   | 50009              | Tee Key                                                 |
| 2                   | 30109<br>30107     | Packing Nut - chrome<br>Packing Nut - brass             |
| 3                   | 30247              | EPDM Packing                                            |
| 4                   | 55177<br>55176     | Head Nut Assembly - chrome<br>Head Nut Assembly - brass |
| 5                   | 55105              | Yoke Nut & Valve Assembly                               |
| 6                   | 34HF-CH<br>34HF-BR | Vacuum Breaker - chrome<br>Vacuum Breaker - brass       |
|                     | RK-71              | Chrome Repair Kit (Includes Items 1-5)                  |