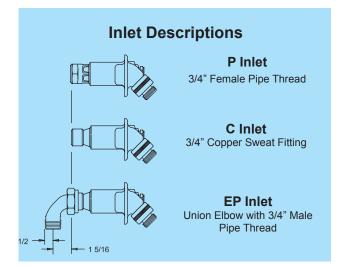

NO LEAD SOLDER - All solder joints.

**STEM** – Hardened stainless steel stem resists damage.

**PACKING** – EPDM rubber with adjustable packing nut.

**TEE KEY –** Loose key operates hydrant.

**INLETS** - As shown.