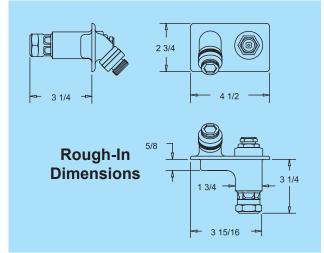

MAX PRESSURE - 125 p.s.i.

**MAX TEMPERATURE** - 120° F

SHIPPING WEIGHT - 3.0 lbs.

Exterior Finish: Standard - Chrome (CH) Optional - Brass (BR) Polished Brass (PB)

For Installation / Troubleshooting Instructions go to www.woodfordmfg.com or call 1-800-621-6032