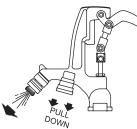

The Model S3 is equipped with a diverter spout, which allows the hydrant to be operated independently from the backflow preventer. When the hydrant is to be used with a hose, the diverter sleeve is pulled down during flow and water is automatically diverted to the backflow preventer hose connection. The diverter will work with or without a hose attached to the backflow preventer and will automatically release any time the hydrant is shut off.

By pulling down on the diverter sleeve during flow, water will be diverted through the backflow preventer (BFP), and allow use with a hose.

When the hydrant is closed to an OFF position, the diverter will automatically release, allowing the hydrant to drain into the reservoir. The hydrant will drain even if a pressurized or non pressurized hose is attached.