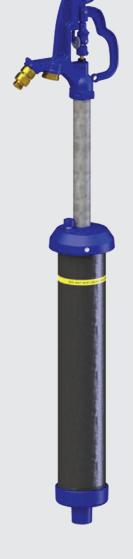

WOODFORD

The Model S3 hydrant is designed for use anywhere potable water is required.

Unlike conventional hydrants which drain the water into the ground, the Model S3 employs a reservoir below frost line to contain the water. The hydrant is completely sealed to prevent surface and ground water from entering reservoir or service line. The valve, with it's unique venturi design, removes the stored water along with the water being used.

An important feature of the S3 is easy maintenance. The entire working portion of the hydrant can be removed from the reservoir without any excavation.