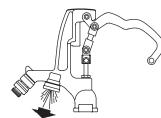

WOODFORD

The Model S3 hydrant is designed for use anywhere potable water is required.

Unlike conventional hydrants which drain the water into the ground, the Model S3 employs a reservoir below frost line to contain the water. The hydrant is completely sealed to prevent surface and ground water from entering reservoir or service line. The valve, with it's unique venturi design, removes the stored water along with the water being used.

The Model S3 is equipped with a diverter spout, which allows the hydrant to be operated independently from the backflow preventer. When the hydrant is to be used with a hose, the diverter sleeve is pulled down during flow and water is automatically diverted to the backflow preventer hose connection. The diverter will work with or without a hose attached to the backflow preventer and will automatically release any time the hydrant is shut off.