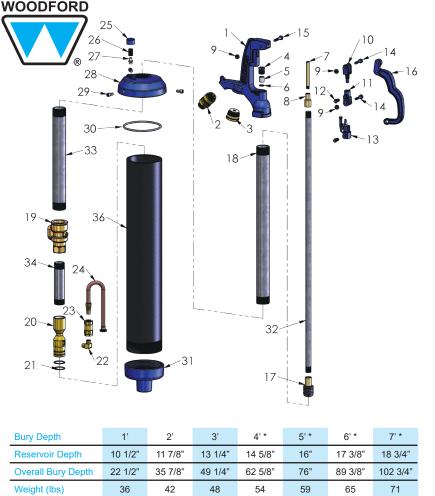

## When ordering, specify bury depth.

29 30

ITEM

1

10

11

28

31 32

33

34

35

| 0 1/2" 11 7/8" 13 1/4" 14 5/8" 16" 17 3/8" 18 3/4"   2 1/2" 35 7/8" 49 1/4" 62 5/8" 76" 89 3/8" 102 3/4" | 1      | 2       | 3       | 4 "     | 5 " | 6 "     | 7 "      |
|----------------------------------------------------------------------------------------------------------|--------|---------|---------|---------|-----|---------|----------|
| 2 1/2" 35 7/8" 49 1/4" 62 5/8" 76" 89 3/8" 102 3/4"                                                      | ) 1/2" | 11 7/8" | 13 1/4" | 14 5/8" | 16" | 17 3/8" | 18 3/4"  |
|                                                                                                          | 2 1/2" | 35 7/8" | 49 1/4" | 62 5/8" | 76" | 89 3/8" | 102 3/4" |

\* Must ship LTL freight due to length.

| MODE                                                                                                                                                     | L S3 PARTS LIST                                                                                                                                                                                                                                                                                                                                                                                                        |  |  |  |  |  |  |
|----------------------------------------------------------------------------------------------------------------------------------------------------------|------------------------------------------------------------------------------------------------------------------------------------------------------------------------------------------------------------------------------------------------------------------------------------------------------------------------------------------------------------------------------------------------------------------------|--|--|--|--|--|--|
| PART #                                                                                                                                                   | DESCRIPTION                                                                                                                                                                                                                                                                                                                                                                                                            |  |  |  |  |  |  |
| 15219                                                                                                                                                    | S3 Head Assembly                                                                                                                                                                                                                                                                                                                                                                                                       |  |  |  |  |  |  |
| 10110                                                                                                                                                    | (Includes Items 1-16)                                                                                                                                                                                                                                                                                                                                                                                                  |  |  |  |  |  |  |
| 10449<br>37HF-BR                                                                                                                                         | Head<br>37HF Backflow Preventer                                                                                                                                                                                                                                                                                                                                                                                        |  |  |  |  |  |  |
| 15220                                                                                                                                                    | Diverter Assembly                                                                                                                                                                                                                                                                                                                                                                                                      |  |  |  |  |  |  |
| 10100                                                                                                                                                    | Packing Nut                                                                                                                                                                                                                                                                                                                                                                                                            |  |  |  |  |  |  |
| 10101                                                                                                                                                    | Packing                                                                                                                                                                                                                                                                                                                                                                                                                |  |  |  |  |  |  |
| 10102                                                                                                                                                    | Packing Support Washer                                                                                                                                                                                                                                                                                                                                                                                                 |  |  |  |  |  |  |
| 10104                                                                                                                                                    | Brass Rod Stem                                                                                                                                                                                                                                                                                                                                                                                                         |  |  |  |  |  |  |
| 10011                                                                                                                                                    | Reducing Coupling                                                                                                                                                                                                                                                                                                                                                                                                      |  |  |  |  |  |  |
| 10206<br>10444                                                                                                                                           | Hex Nut<br>Upper Link                                                                                                                                                                                                                                                                                                                                                                                                  |  |  |  |  |  |  |
| 15211                                                                                                                                                    | Lower Link (with set screw 10019)                                                                                                                                                                                                                                                                                                                                                                                      |  |  |  |  |  |  |
| 10019                                                                                                                                                    | Set Screw                                                                                                                                                                                                                                                                                                                                                                                                              |  |  |  |  |  |  |
| 15241                                                                                                                                                    | Cam and Clevis Assembly (blue)                                                                                                                                                                                                                                                                                                                                                                                         |  |  |  |  |  |  |
| 10020                                                                                                                                                    | Link Bolt                                                                                                                                                                                                                                                                                                                                                                                                              |  |  |  |  |  |  |
| 10021                                                                                                                                                    | Lever Bolt                                                                                                                                                                                                                                                                                                                                                                                                             |  |  |  |  |  |  |
| 10443<br>10106                                                                                                                                           | Lever<br>Plunger                                                                                                                                                                                                                                                                                                                                                                                                       |  |  |  |  |  |  |
| 10285                                                                                                                                                    | Upper Pipe (21 5/16" Long)                                                                                                                                                                                                                                                                                                                                                                                             |  |  |  |  |  |  |
| 10012                                                                                                                                                    | Valve Body (1" NPT Inlet)                                                                                                                                                                                                                                                                                                                                                                                              |  |  |  |  |  |  |
| 15189                                                                                                                                                    | Venturi Assembly                                                                                                                                                                                                                                                                                                                                                                                                       |  |  |  |  |  |  |
| 10321                                                                                                                                                    | Valve Body O-Ring (2 Required)                                                                                                                                                                                                                                                                                                                                                                                         |  |  |  |  |  |  |
| 10432                                                                                                                                                    | Brass Elbow                                                                                                                                                                                                                                                                                                                                                                                                            |  |  |  |  |  |  |
| 10408<br>15216                                                                                                                                           | Check Valve<br>Siphon Tube Assembly                                                                                                                                                                                                                                                                                                                                                                                    |  |  |  |  |  |  |
| 10446                                                                                                                                                    | Vent Cap                                                                                                                                                                                                                                                                                                                                                                                                               |  |  |  |  |  |  |
| 10445                                                                                                                                                    | 3/8" Pipe Nipple                                                                                                                                                                                                                                                                                                                                                                                                       |  |  |  |  |  |  |
| 15136                                                                                                                                                    | Snifter Valve                                                                                                                                                                                                                                                                                                                                                                                                          |  |  |  |  |  |  |
| 15218                                                                                                                                                    | Casing Cover w/Warning Label                                                                                                                                                                                                                                                                                                                                                                                           |  |  |  |  |  |  |
| 15218N                                                                                                                                                   | Un-Threaded Casing Cover                                                                                                                                                                                                                                                                                                                                                                                               |  |  |  |  |  |  |
| 10409                                                                                                                                                    | w/Warning Label (Pre-Sept 2013)<br>Reservoir Clamp Screw (3)                                                                                                                                                                                                                                                                                                                                                           |  |  |  |  |  |  |
| 10409                                                                                                                                                    | Reservoir O-Ring                                                                                                                                                                                                                                                                                                                                                                                                       |  |  |  |  |  |  |
| 10401                                                                                                                                                    | Inlet Casting                                                                                                                                                                                                                                                                                                                                                                                                          |  |  |  |  |  |  |
| OPERATING PIPE                                                                                                                                           |                                                                                                                                                                                                                                                                                                                                                                                                                        |  |  |  |  |  |  |
| 40000                                                                                                                                                    | (Bury Depth & Length)                                                                                                                                                                                                                                                                                                                                                                                                  |  |  |  |  |  |  |
| 10023<br>10024                                                                                                                                           | 1' Bury (35 ½" Long)<br>2' Bury (47 ½" Long)                                                                                                                                                                                                                                                                                                                                                                           |  |  |  |  |  |  |
| 10024                                                                                                                                                    | 3' Bury (59 ½" Long)                                                                                                                                                                                                                                                                                                                                                                                                   |  |  |  |  |  |  |
| 10026                                                                                                                                                    | 4' Bury (71 ½'' Long)                                                                                                                                                                                                                                                                                                                                                                                                  |  |  |  |  |  |  |
| 10027                                                                                                                                                    | 5' Bury (83 ½" Long)                                                                                                                                                                                                                                                                                                                                                                                                   |  |  |  |  |  |  |
| 10028                                                                                                                                                    | 6' Bury (95 ½" Long)                                                                                                                                                                                                                                                                                                                                                                                                   |  |  |  |  |  |  |
| 10029<br><b>1</b> ¼" LOW                                                                                                                                 | 7' Bury (107 ½" Long)                                                                                                                                                                                                                                                                                                                                                                                                  |  |  |  |  |  |  |
| 1 74 LOW                                                                                                                                                 | (Bury Depth & Length)                                                                                                                                                                                                                                                                                                                                                                                                  |  |  |  |  |  |  |
| 10270                                                                                                                                                    | 1' Bury (13 ¾" Long)                                                                                                                                                                                                                                                                                                                                                                                                   |  |  |  |  |  |  |
| 10271                                                                                                                                                    | 2' Bury (25 ¾" Long)                                                                                                                                                                                                                                                                                                                                                                                                   |  |  |  |  |  |  |
| 10272                                                                                                                                                    | 3' Bury (37 ¾" Long)                                                                                                                                                                                                                                                                                                                                                                                                   |  |  |  |  |  |  |
| 10273                                                                                                                                                    | 4' Bury (49 ¾" Long)                                                                                                                                                                                                                                                                                                                                                                                                   |  |  |  |  |  |  |
| 10274<br>10275                                                                                                                                           | 5' Bury (61 ¾' Long)                                                                                                                                                                                                                                                                                                                                                                                                   |  |  |  |  |  |  |
|                                                                                                                                                          |                                                                                                                                                                                                                                                                                                                                                                                                                        |  |  |  |  |  |  |
| 10276                                                                                                                                                    | 6' Bury (73 ¾" Long)<br>7' Bury (85 ¾" Long)                                                                                                                                                                                                                                                                                                                                                                           |  |  |  |  |  |  |
| 10276<br><b>1" EXTEN</b>                                                                                                                                 | 6' Bury (73 ¾' Long)<br>7' Bury (85 ¾' Long)<br>SION PIPE                                                                                                                                                                                                                                                                                                                                                              |  |  |  |  |  |  |
| 1" EXTEN                                                                                                                                                 | 7' Bury (85 ¾" Long)                                                                                                                                                                                                                                                                                                                                                                                                   |  |  |  |  |  |  |
| <b>1" EXTEN</b><br>10411                                                                                                                                 | 7' Bury (85 ¾" Long)<br>SION PIPE<br>(Bury Depth & Length)<br>1' Bury (5 5/8" Long)                                                                                                                                                                                                                                                                                                                                    |  |  |  |  |  |  |
| <b>1" EXTEN</b><br>10411<br>10412                                                                                                                        | 7' Bury (85 ¾" Long)<br>SION PIPE<br>(Bury Depth & Length)<br>1' Bury (5 5/8" Long)<br>2' Bury (7" Long)                                                                                                                                                                                                                                                                                                               |  |  |  |  |  |  |
| <b>1" EXTEN</b><br>10411<br>10412<br>10413                                                                                                               | 7' Bury (85 ¾" Long)<br><b>SION PIPE</b><br>(Bury Depth & Length)<br>1' Bury (5 5/8" Long)<br>2' Bury (7" Long)<br>3' Bury (8 3/8" Long)                                                                                                                                                                                                                                                                               |  |  |  |  |  |  |
| <b>1" EXTEN</b><br>10411<br>10412<br>10413<br>10414                                                                                                      | 7' Bury (85 ¾" Long)<br><b>SION PIPE</b><br>(Bury Depth & Length)<br>1' Bury (5 5/8" Long)<br>2' Bury (7" Long)<br>3' Bury (8 3/8" Long)<br>4' Bury (9 ¾" Long)                                                                                                                                                                                                                                                        |  |  |  |  |  |  |
| <b>1" EXTEN</b><br>10411<br>10412<br>10413                                                                                                               | 7' Bury (85 ¾" Long)<br><b>SION PIPE</b><br>(Bury Depth & Length)<br>1' Bury (5 5/8" Long)<br>2' Bury (7" Long)<br>3' Bury (8 3/8" Long)                                                                                                                                                                                                                                                                               |  |  |  |  |  |  |
| <b>1" EXTEN</b><br>10411<br>10412<br>10413<br>10414<br>10415<br>10416<br>10417                                                                           | 7' Bury (85 ¾" Long)<br>SION PIPE<br>(Bury Depth & Length)<br>1' Bury (5 5/8" Long)<br>2' Bury (7" Long)<br>3' Bury (8 3/8" Long)<br>4' Bury (9 ¾" Long)<br>5' Bury (11 1/8" Long)<br>6' Bury (12 ½" Long)<br>7' Bury (13 7/8" Long)                                                                                                                                                                                   |  |  |  |  |  |  |
| 1" EXTEN<br>10411<br>10412<br>10413<br>10414<br>10415<br>10416<br>10417<br>RESERVO                                                                       | 7' Bury (85 ¾" Long)<br><b>SION PIPE</b><br>(Bury Depth & Length)<br>1' Bury (5 5/8" Long)<br>2' Bury (7" Long)<br>3' Bury (8 3/8" Long)<br>4' Bury (9 ¾" Long)<br>5' Bury (11 1/8" Long)<br>6' Bury (12 ½" Long)<br>7' Bury (13 7/8" Long)<br>DIR PVC CASING                                                                                                                                                          |  |  |  |  |  |  |
| 1" EXTEN<br>10411<br>10412<br>10413<br>10414<br>10415<br>10416<br>10417<br>RESERVC<br>(Bury                                                              | 7' Bury (85 ¾" Long)<br>SION PIPE<br>(Bury Depth & Length)<br>1' Bury (5 5/8" Long)<br>2' Bury (7" Long)<br>3' Bury (8 3/8" Long)<br>4' Bury (9 ¾" Long)<br>5' Bury (11 1/8" Long)<br>6' Bury (12 ½" Long)<br>7' Bury (13 7/8" Long)<br>DIR PVC CASING<br>Depth & Length)                                                                                                                                              |  |  |  |  |  |  |
| 1" EXTEN<br>10411<br>10412<br>10413<br>10414<br>10415<br>10416<br>10417<br>RESERVC<br>(Bury<br>10421                                                     | 7' Bury (85 ¾" Long)<br>SION PIPE<br>(Bury Depth & Length)<br>1' Bury (5 5/8" Long)<br>2' Bury (7" Long)<br>3' Bury (8 3/8" Long)<br>4' Bury (9 ¾" Long)<br>5' Bury (11 1/8" Long)<br>6' Bury (12 ½" Long)<br>7' Bury (13 7/8" Long)<br>DIR PVC CASING<br>Depth & Length)<br>1' Bury (26" Long)                                                                                                                        |  |  |  |  |  |  |
| 1" EXTEN<br>10411<br>10412<br>10413<br>10414<br>10415<br>10416<br>10417<br><b>RESERVC</b><br>(Bury<br>10421<br>10422                                     | 7' Bury (85 ¾" Long)<br>SION PIPE<br>(Bury Depth & Length)<br>1' Bury (5 5/8" Long)<br>2' Bury (7" Long)<br>3' Bury (8 3/8" Long)<br>4' Bury (9 ¾" Long)<br>5' Bury (11 1/8" Long)<br>6' Bury (12 ½" Long)<br>7' Bury (13 7/8" Long)<br>DIR PVC CASING<br>Depth & Length)<br>1' Bury (26" Long)<br>2' Bury (39 ¼" Long)                                                                                                |  |  |  |  |  |  |
| 1" EXTEN<br>10411<br>10412<br>10413<br>10414<br>10415<br>10416<br>10417<br>RESERVC<br>(Bury<br>10421                                                     | 7' Bury (85 ¾" Long)<br>SION PIPE<br>(Bury Depth & Length)<br>1' Bury (5 5/8" Long)<br>2' Bury (7" Long)<br>3' Bury (8 3/8" Long)<br>4' Bury (9 ¾" Long)<br>5' Bury (11 1/8" Long)<br>6' Bury (12 ½" Long)<br>7' Bury (13 7/8" Long)<br>DIR PVC CASING<br>Depth & Length)<br>1' Bury (26" Long)<br>3' Bury (56 ¾ Long)<br>3' Bury (66" Long)                                                                           |  |  |  |  |  |  |
| 1" EXTEN<br>10411<br>10412<br>10413<br>10414<br>10415<br>10416<br>10417<br><b>RESERVC</b><br>(Bury<br>10421<br>10422<br>10423<br>10424<br>10425          | 7' Bury (85 ¾" Long)<br>SION PIPE<br>(Bury Depth & Length)<br>1' Bury (5 5/8" Long)<br>2' Bury (7" Long)<br>3' Bury (8 3/8" Long)<br>4' Bury (9 ¾" Long)<br>5' Bury (11 1/8" Long)<br>6' Bury (12 ½" Long)<br>7' Bury (13 7/8" Long)<br>DIR PVC CASING<br>Depth & Length)<br>1' Bury (26" Long)<br>3' Bury (56 ¾ Long)<br>3' Bury (66" Long)                                                                           |  |  |  |  |  |  |
| 1" EXTEN<br>10411<br>10412<br>10413<br>10414<br>10415<br>10416<br>10417<br><b>RESERVC</b><br>(Bury<br>10421<br>10422<br>10423<br>10424<br>10425<br>10426 | 7' Bury (85 ¾" Long)<br>SION PIPE<br>(Bury Depth & Length)<br>1' Bury (5 5/8" Long)<br>2' Bury (7" Long)<br>3' Bury (8 3/8" Long)<br>4' Bury (9 ¾" Long)<br>5' Bury (11 1/8" Long)<br>6' Bury (12 ½" Long)<br>7' Bury (13 7/8" Long)<br>DIR PVC CASING<br>Depth & Length)<br>1' Bury (26" Long)<br>2' Bury (39 ¼" Long)<br>3' Bury (52 ¾" Long)<br>4' Bury (66" Long)<br>5' Bury (79 ½" Long)<br>6' Bury (92 ¾ " Long) |  |  |  |  |  |  |
| 1" EXTEN<br>10411<br>10412<br>10413<br>10414<br>10415<br>10416<br>10417<br><b>RESERVC</b><br>(Bury<br>10421<br>10422<br>10423<br>10424<br>10425          | 7' Bury (85 ¾" Long)<br>SION PIPE<br>(Bury Depth & Length)<br>1' Bury (5 5/8" Long)<br>2' Bury (7" Long)<br>3' Bury (8 3/8" Long)<br>4' Bury (9 ¾" Long)<br>5' Bury (11 1/8" Long)<br>6' Bury (12 ½" Long)<br>7' Bury (13 7/8" Long)<br>DIR PVC CASING<br>Depth & Length)<br>1' Bury (26" Long)<br>3' Bury (56 ¾ Long)<br>3' Bury (66" Long)                                                                           |  |  |  |  |  |  |

RK-Y1 Repair Kit (Includes Items 4-7 & 17) RK-SHL Repair Kit (Includes Items 9-15)