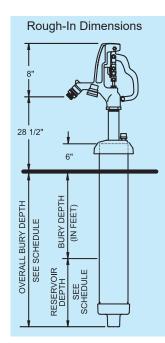

33

34

35

| 0 1/2" 11 7/8" 13 1/4" 14 5/8" 16" 17 3/8" 18 3/4"   2 1/2" 35 7/8" 49 1/4" 62 5/8" 76" 89 3/8" 102 3/4" | 1      | 2       | 3       | 4 "     | 5 " | 6 "     | 7 "      |
|----------------------------------------------------------------------------------------------------------|--------|---------|---------|---------|-----|---------|----------|
| 2 1/2" 35 7/8" 49 1/4" 62 5/8" 76" 89 3/8" 102 3/4"                                                      | ) 1/2" | 11 7/8" | 13 1/4" | 14 5/8" | 16" | 17 3/8" | 18 3/4"  |
|                                                                                                          | 2 1/2" | 35 7/8" | 49 1/4" | 62 5/8" | 76" | 89 3/8" | 102 3/4" |