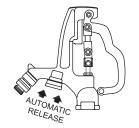

The Model S3 is equipped with a diverter spout, which allows the hydrant to be operated independently from the backflow preventer. When the hydrant is to be used with a hose, the diverter sleeve is pulled down during flow and water is automatically diverted to the backflow preventer hose connection. The diverter will work with or without a hose attached to the backflow preventer and will automatically release any time the hydrant is shut off.

By pulling down on the diverter sleeve during flow, water will be diverted through the backflow preventer (BFP), and allow use with a hose.

When the hydrant is closed to an OFF position, the diverter will automatically release, allowing the hydrant to drain into the reservoir. The hydrant will drain even if a pressurized or non pressurized hose is attached.