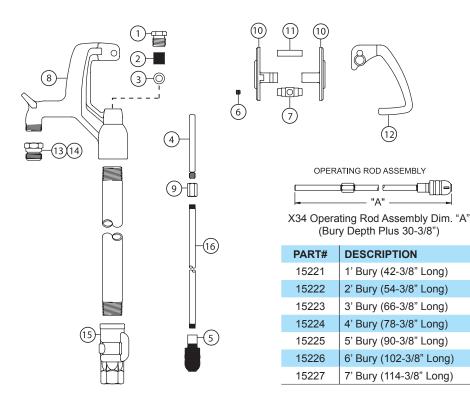

# **MODEL X34 PARTS LIST**

| ITEM | PART# | DESCRIPTION                                         |
|------|-------|-----------------------------------------------------|
|      | 15037 | Head Assembly - Complete (Includes Items 1-4, 6-13) |
| 1    | 10100 | Packing Nut                                         |
| 2    | 10101 | Packing                                             |
| 3    | 10102 | Packing Support Washer                              |
| 4    | 10104 | Brass Rod Stem                                      |
| 5    | 10108 | Plunger                                             |
|      | 15050 | Pivot Assembly (Includes Items 6 & 7                |
| 6    | 10158 | Pivot Set Screw                                     |
| 7    | 10159 | Pivot                                               |
| 8    | 15021 | Head & Nozzle Assembly (Includes Item 13)           |
| 9    | 10481 | Coupling Nut                                        |
| 10   | *     | Links - (Replace with RK-WXL)                       |
| 11   | 10142 | Handle Pin                                          |
| 12   | 10227 | Handle (Blue)                                       |
| 13   | 10004 | 3/4" Brass Hose Nozzle (Standard)                   |
| 14   | 10007 | 1" Brass Hose Nozzle (Optional)                     |
| 15   | 10018 | Valve Body                                          |

| ITEM | PART#                                          | DESCRIPTION                                                  |  |  |
|------|------------------------------------------------|--------------------------------------------------------------|--|--|
| 16   | X34 - 3/8" Operating Rod (Bury Depth & Length) |                                                              |  |  |
|      | 10471                                          | 1' Bury (36-11/16" Long)                                     |  |  |
|      | 10472                                          | 2' Bury (48-11/16" Long)                                     |  |  |
|      | 10473                                          | 3' Bury (60-11/16" Long)                                     |  |  |
|      | 10474                                          | 4' Bury (72-11/16" Long)                                     |  |  |
|      | 10475                                          | 5' Bury (84-11/16" Long)                                     |  |  |
|      | 10476                                          | 6' Bury (96-11/16" Long)                                     |  |  |
|      | 10477                                          | 7' Bury (108-11/16" Long)                                    |  |  |
|      |                                                |                                                              |  |  |
|      | RK-X34                                         | Repair Kit (Includes Items 1-7)                              |  |  |
|      | *RK-WXL                                        | Steel Link Repair Kit<br>(Interchangable with Items 10 & 11) |  |  |