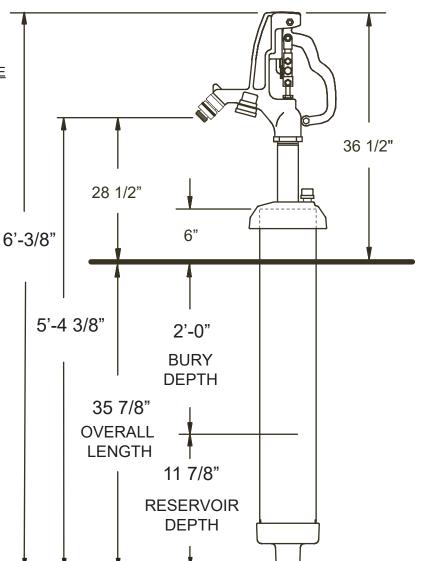

#### CUSTOMER,

<u>VERIFICATION MUST BE RECEIVED BEFORE</u>
<u>ORDER CAN BE ENTERED FOR SHIPMENT.</u>

PLEASE SIGN TO VERIFY
S3-2 FT. BURY
MEETS YOUR REQUIREMENTS.

**Customer Signature** 

Please print name and return to Woodford email: sales@woodfordmfg.com