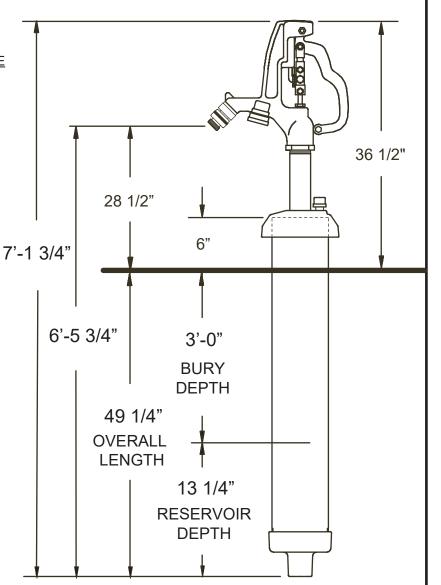

#### WOODFORD MANUFACTURING COMPANY, LLC.

Order Verification Form

CUSTOMER,

<u>VERIFICATION MUST BE RECEIVED BEFORE</u>
<u>ORDER CAN BE ENTERED FOR SHIPMENT.</u>

PLEASE SIGN TO VERIFY
S3-3FT. BURY
MEETS YOUR REQUIREMENTS.

**Customer Signature** 

Please print name and return to Woodford email: sales@woodfordmfg.com