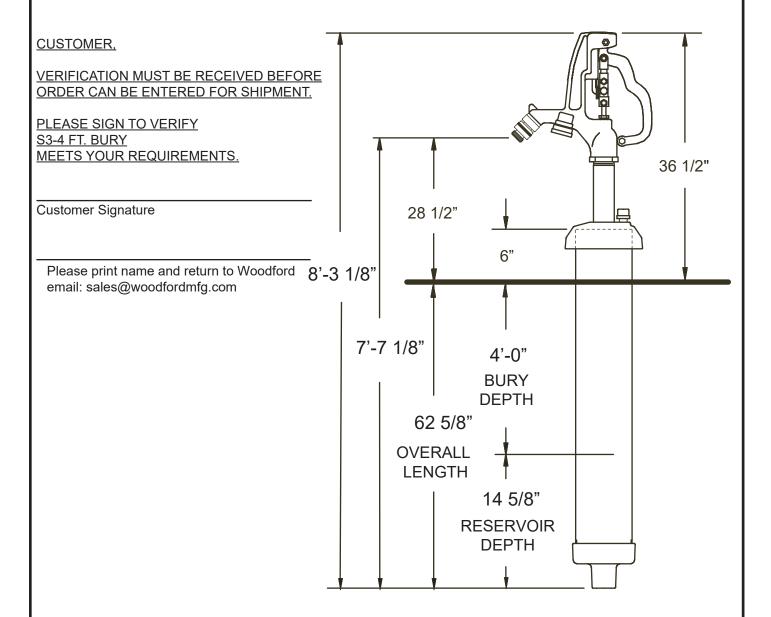

#### WOODFORD MANUFACTURING COMPANY, LLC.

Order Verification Form

CUSTOMER,

<u>VERIFICATION MUST BE RECEIVED BEFORE</u>
<u>ORDER CAN BE ENTERED FOR SHIPMENT.</u>

PLEASE SIGN TO VERIFY
S3-5FT. BURY
MEETS YOUR REQUIREMENTS.

**Customer Signature** 

Please print name and return to Woodford email: sales@woodfordmfg.com