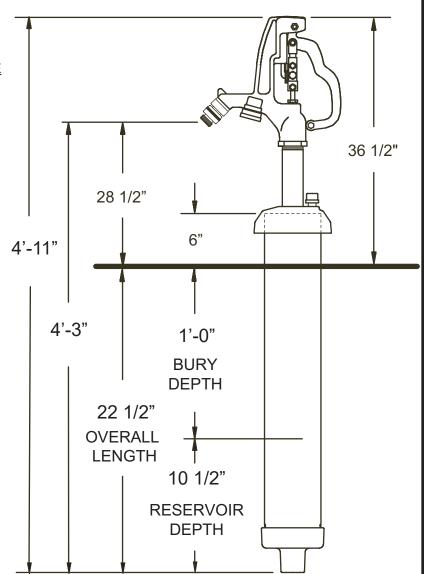

Order Verification Form

CUSTOMER,

<u>VERIFICATION MUST BE RECEIVED BEFORE</u>
<u>ORDER CAN BE ENTERED FOR SHIPMENT.</u>

PLEASE SIGN TO VERIFY
S3-1 FT. BURY
MEETS YOUR REQUIREMENTS.

Customer Signature

Please print name and return to Woodford email: sales@woodfordmfg.com