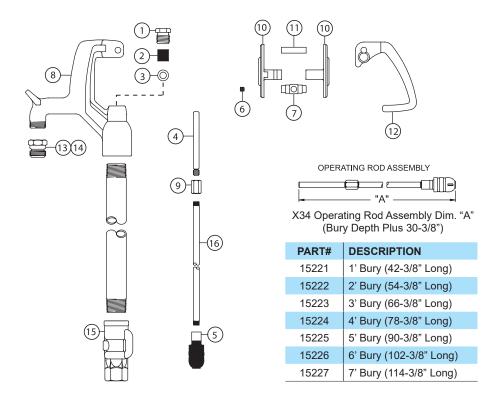

# **MODEL X34 PARTS LIST**

| ITEM | PART#    | DESCRIPTION                                         |
|------|----------|-----------------------------------------------------|
|      | RK-X34HA | Head Assembly - Complete (Includes Items 1-4, 6-13) |
| 1    | 10100    | Packing Nut                                         |
| 2    | 10101    | Packing                                             |
| 3    | 10102    | Packing Support Washer                              |
| 4    | 10104    | Brass Rod Stem                                      |
| 5    | 10108    | Plunger                                             |
|      | 15050    | Pivot Assembly (Includes Items 6 & 7                |
| 6    | 10158    | Pivot Set Screw                                     |
| 7    | 10159    | Pivot                                               |
| 8    | 15021    | Head & Nozzle Assembly (Includes Item 13)           |
| 9    | 10481    | Coupling Nut                                        |
| 10   | 10144    | Links - (Replace with RK-WXL)                       |
| 11   | 10142    | Handle Pin                                          |
| 12   | 10227    | Handle (Blue)                                       |
| 13   | 10004    | 3/4" Brass Hose Nozzle (Standard)                   |
| 14   | 10007    | 1" Brass Hose Nozzle (Optional)                     |
| 15   | 10018    | Valve Body                                          |

| ITEM | PART#                                          | DESCRIPTION                                                  |  |  |
|------|------------------------------------------------|--------------------------------------------------------------|--|--|
| 16   | X34 - 3/8" Operating Rod (Bury Depth & Length) |                                                              |  |  |
|      | 10471                                          | 1' Bury (36-9/16" Long)                                      |  |  |
|      | 10472                                          | 2' Bury (48-9/16" Long)                                      |  |  |
|      | 10473                                          | 3' Bury (60-9/16" Long)                                      |  |  |
|      | 10474                                          | 4' Bury (72-9/16" Long)                                      |  |  |
|      | 10475                                          | 5' Bury (84-9/16" Long)                                      |  |  |
|      | 10476                                          | 6' Bury (96-9/16" Long)                                      |  |  |
|      | 10477                                          | 7' Bury (108-9/16" Long)                                     |  |  |
|      |                                                |                                                              |  |  |
|      | RK-X34                                         | Repair Kit (Includes Items 1-7)                              |  |  |
|      | *RK-WXL                                        | Steel Link Repair Kit<br>(Interchangable with Items 10 & 11) |  |  |